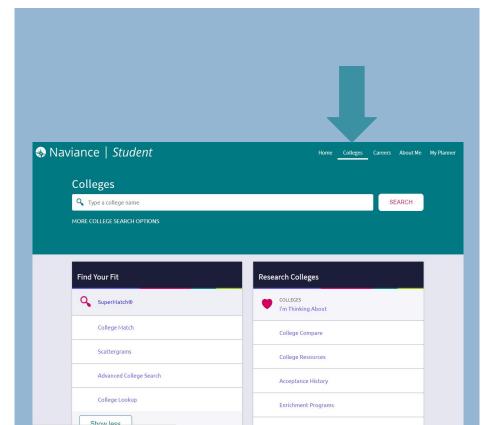

## **COLLEGE SEARCH**

## Select "Colleges"

- Use the SuperMatch and other college search tools
- Build and update your
   Colleges I'm Thinking
   About list