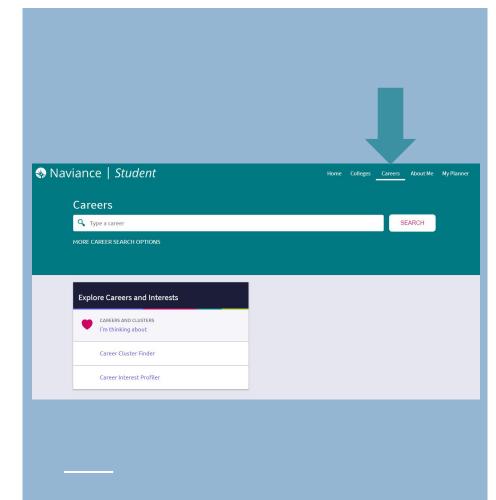

## **CAREER SEARCH**

- **Explore** Careers
- **Clarify** your interests and abilities

## **COLLEGE SEARCH**

## Select "Colleges"

- Use the SuperMatch and other college search tools
- Build and update your
   Colleges I'm Thinking
   About list